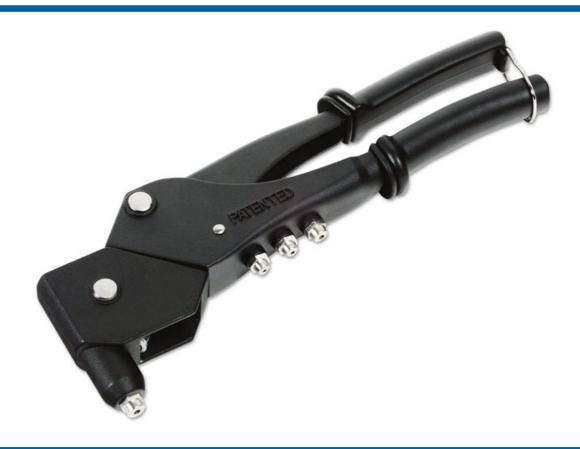

## **Swivel Head Standard Riveter with 30 Rivets**

Standard riveter with 360° swivel head for aluminium and steel rivets, providing accessibility to challenging locations.

## **Additional Information**

- One handed operation, with 360° swivel action.
- Supplied with 30 assorted rivets, and head change spanner Suitable for: 2.4, 3.2, 4.0, 4.8mm rivets.
- Includes 4 heads, neatly stored in the handle.
- · Handle also includes lock for when tool is not in use.
- Spare sets of rivets available please see Connect Part Nos. 31843 (set of 475 rivets), 31844 (set of 200 rivets). Spare jaws available, please see Laser Part No. 2805.