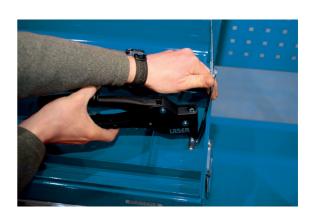

## **Swivel Head Standard Riveter with 30 Rivets**

Standard riveter with 360° swivel head for aluminium and steel rivets, providing accessibility to challenging locations.