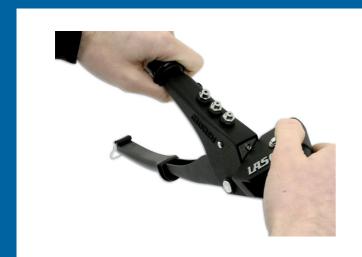

## **Additional Information**

- One handed operation, with 360° swivel action.
- Supplied with 30 assorted rivets, and head change spanner Suitable for: 2.4, 3.2, 4.0, 4.8mm rivets.
- Includes 4 heads, neatly stored in the handle.
- · Handle also includes lock for when tool is not in use.
- Spare sets of rivets available please see Connect Part Nos. 31843 (set of 475 rivets), 31844 (set of 200 rivets). Spare jaws available, please see Laser Part No. 2805.